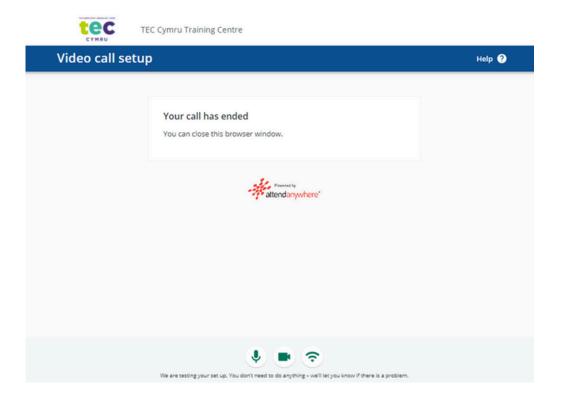

ENABLED CAR

MRU

When the call has ended the patient sees the message on the screen '**Your call has ended**, you can close this browser window'.

If the patient has not clicked the link in the 5 minute period or the clinician has not extended the time for the patient, when the patient clicks on the link it will no longer work. The clinician will need to send a new link to the patient.