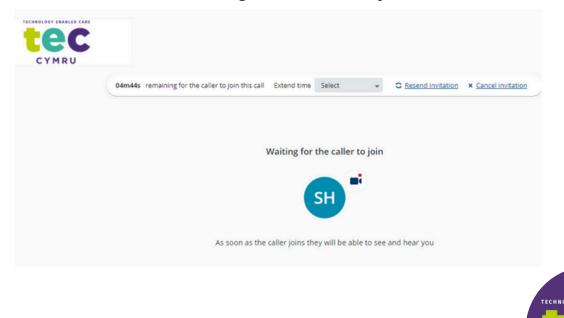

The video call begins when the patient joins the call from their end, you will see them appear on the screen.

You will be taken back to the 'Waiting for the caller to join' screen.

LOGY ENABLED CAR

CYMRU

| Waiting Areas U<br>Diabetes C<br>TEC Cymru Train | Outpatients Waitir                |                                 | O Back to Walting Areas | •         •         •         •         •         •         •         •         •         •         •         •         •         •         •         •         •         •         •         •         •         •         •         •         •         •         •         •         •         •         •         •         •         •         •         •         •         •         •         •         •         •         •         •         •         •         •         •         •         •         •         •         •         •         •         •         •         •         •         •         •         •         •         •         •         •         •         •         •         •         •         •         •         •         •         •         •         •         •         •         •         •         •         •         •         •         •         •         •         •         •         •         •         •         •         •         •         •         •         •         •         •         •         •         •         •         • |
|--------------------------------------------------|-----------------------------------|---------------------------------|-------------------------|-------------------------------------------------------------------------------------------------------------------------------------------------------------------------------------------------------------------------------------------------------------------------------------------------------------------------------------------------------------------------------------------------------------------------------------------------------------------------------------------------------------------------------------------------------------------------------------------------------------------------------------------------------------------------------------------------------------------------------------------------------------------------------------------------------------------------------------------------------------------------------------------------------------------------------------------------------------------------------------------------------------------------------------------------------------------------------------------------------|
| MAIN WAITING AREA                                | CONSULT NOW                       |                                 |                         | Consult Now<br>For immediate or urgent consultations, invite a<br>caller to join you in a single-use video call                                                                                                                                                                                                                                                                                                                                                                                                                                                                                                                                                                                                                                                                                                                                                                                                                                                                                                                                                                                       |
| Status                                           | Caller                            | Contact details                 | Provider name           | <ul> <li>Gonsult Now</li> </ul>                                                                                                                                                                                                                                                                                                                                                                                                                                                                                                                                                                                                                                                                                                                                                                                                                                                                                                                                                                                                                                                                       |
| Waiting for caller<br>04:44 remaining            | <ul> <li>Sharon Hawker</li> </ul> | sharon.hawker@wales.nh          | John Davies             | Waiting Area hours ^<br>09:00 AM to 06:00 PM<br>Monday, Tuesday, Wednesday, Thursday,<br>Friday                                                                                                                                                                                                                                                                                                                                                                                                                                                                                                                                                                                                                                                                                                                                                                                                                                                                                                                                                                                                       |
| Status                                           | Caller                            | Telephone                       | e 💶                     | London (Europe) (UTC +1)                                                                                                                                                                                                                                                                                                                                                                                                                                                                                                                                                                                                                                                                                                                                                                                                                                                                                                                                                                                                                                                                              |
| Consult                                          | Now calls where Callers a         | re waiting or are in progress w | ill show here           | Support contact for staff ^<br>Simon Drew<br>simon.drew2@wales.nhs.uk<br>01234 567890                                                                                                                                                                                                                                                                                                                                                                                                                                                                                                                                                                                                                                                                                                                                                                                                                                                                                                                                                                                                                 |