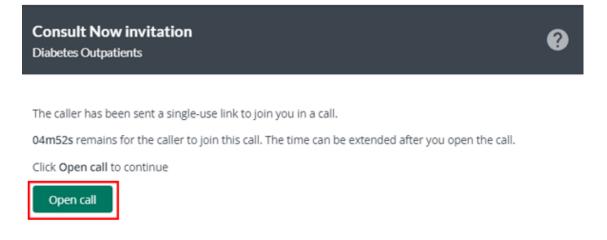

After the patient's details have been entered, and **Send Invitation** selected, a message appears on the screen confirming that a single-use link has been sent to the patient. Also there is a time counter that counts down from 5 minutes. You must select the **Open Call** button to open the call before the counter goes to zero.

**Note** - If you have not selected the green **Open call** button within the 5 minute time frame you will need to send a new **Consult Now** invitation.

After selecting the **Open call** button the clinician waits for the patient to enter the call. The time counter continues to count down from 5 minutes.