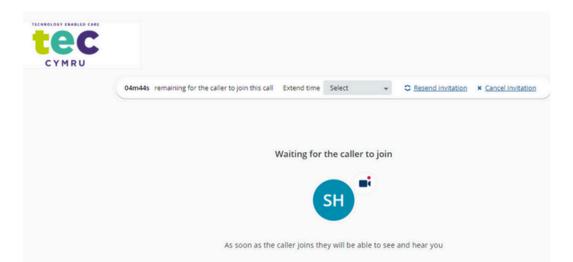

**Note** - If you have not selected the green **Open call** button within the 5 minute time frame you will need to send a new **Consult Now** invitation.

After selecting the **Open call** button the clinician waits for the patient to enter the call. The time counter continues to count down from 5 minutes.

The video call begins when the patient joins the call from their end, you will see them appear on the screen.