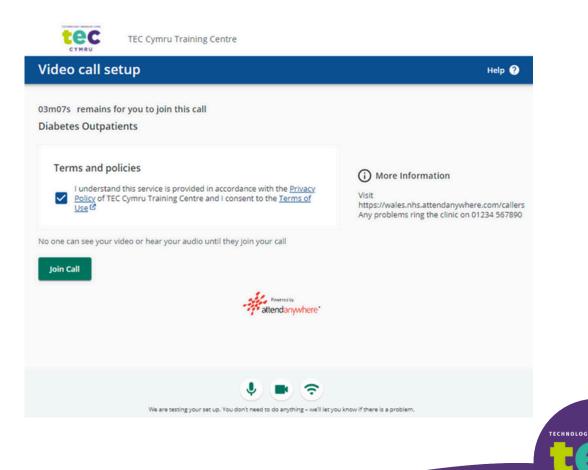

## **Patient View – Consult Now**

After the clinician has selected the **Consult Now** button a one-time link is sent to the patient either by text message or email.

Do not reply

When the patient clicks on the one-time link, the Video call setup screen appears. The system will automatically check the patient's device checking their Microphone, Camera, Connection and Speaker. The patient needs to tick the box to accept the Terms and policies and then select the green **Join Call** button. The patient will then automatically join the call with the clinician.