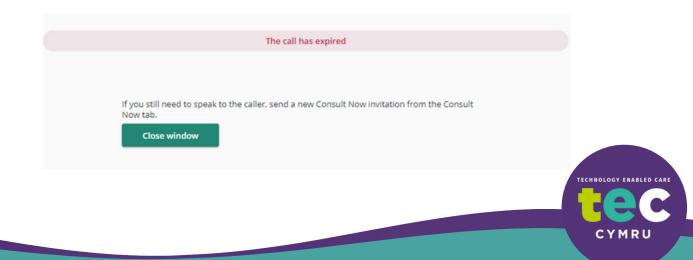

By selecting '**Yes**, **cancel'**, a message is displayed saying "**The call has expired**." Select **Close Window** to exit.

You will then be taken back to the **Consult Now** main screen.

| 🖌 Waiting Areas   | Users Reports Resourc     | ce Centre                        |                       | Q · 🧕                                                                                            |
|-------------------|---------------------------|----------------------------------|-----------------------|--------------------------------------------------------------------------------------------------|
|                   | s Outpatients Wa          | iting Area                       | Back to Waiting Areas | tec<br>CYNAU                                                                                     |
| MAIN WAITING AR   | EA CONSULT NOW            |                                  |                       | Consult Now                                                                                      |
| Initiated calls   |                           |                                  |                       | For immediate or urgent consultations, invite a<br>caller to join you in a single-use video call |
| Status            | Caller                    | Contact details                  | Provider name         | Consult Now                                                                                      |
|                   | Consult Now calls that ar | e waiting for Callers to join wi | ll show here          | Waiting Area hours                                                                               |
| In progress calls |                           |                                  |                       | 09:00 AM to 06:00 PM<br>Monday, Tuesday, Wednesday, Thursday,<br>Friday                          |
| Status            | Caller                    | Telep                            | hone 🚨                | London (Europe) (UTC +1)                                                                         |
| Cons              | ult Now calls where Calle | rs are waiting or are in progre  | ess will show here    | Support contact for staff                                                                        |
|                   |                           |                                  |                       | Simon Drew<br>simon.drew2@wales.nhs.uk<br>01234 567890                                           |