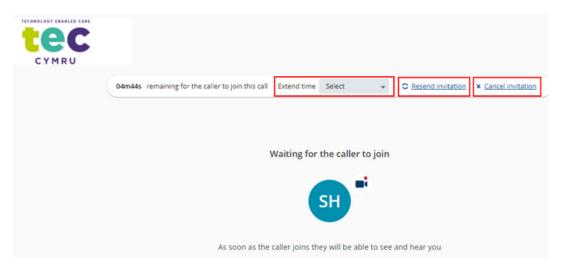

#### **Extend, Resend and Cancel Invitation**

The clinician can extend the wait time by another 5 or 10 minutes by clicking on the drop down arrow next to **Extend time**. The clinician can also resend the invitation by selecting the **Resend Invitation** button and can cancel the invitation by selecting **Cancel Invitation**.