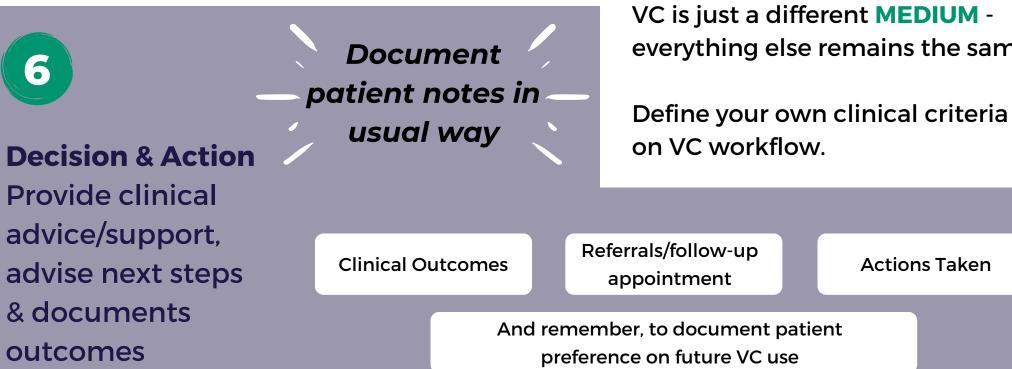

## **ALWAYS REMEMBER:**

**MAKE** your own clinical judgements and ACT in your own professional codes as you would do in-person.

everything else remains the same.

Define your own clinical criteria based

preference on future VC use