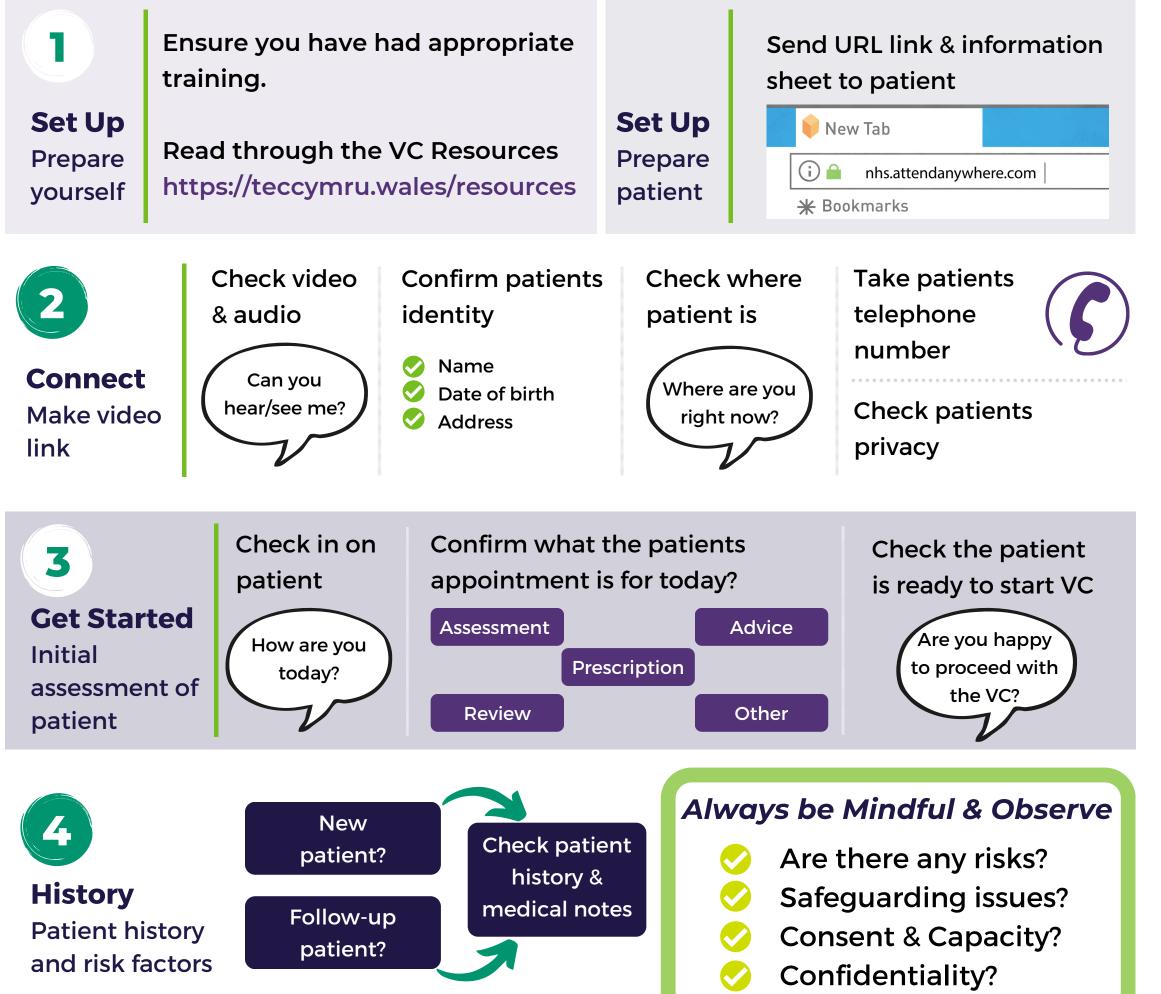

## **VC Workflow**

#### Develop:

- VC clinical triage
- VC codes & templates
- VC contingency plans
- In-person arrangements (e.g. prescriptions)

### **Identify:**

- How VCs will be booked
- How VCs will be documented
- How patient links will be sent

Blood Pressure

Other